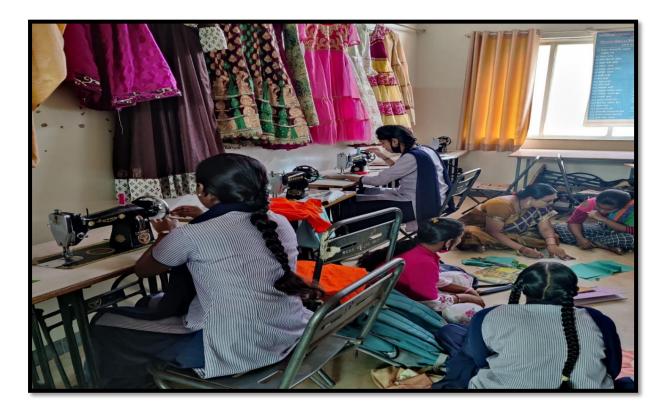

#### Notice

Date: 29/11/2019

All the students are hereby informed that college is going to conduct 'certificate course in Tailoring and Fashion Designing' from 2<sup>nd</sup> December 2019. The students who are interested in this course should enroll their name with Mrs. Tamboli N.A. till 3<sup>rd</sup> December 2019.

#### Notice

Date: 31/07/2019

All the students are hereby informed that college is going to conduct 'certificate course in Tailoring and Fashion Designing' from 5<sup>th</sup> August 2019. The students who are interested in this course should enroll their name with Mrs. Tamboli N.A. till 4<sup>th</sup> August 2019.

#### **Objectives:**

- 1). To provide knowledge & training in Use of tools and techniques of Tailoring.
- 2). equipment used in tailoring trade Sewing terminology
- 3). Taking correct body measurements
- 4). Basic hand & machine stitches Designing, drafting & pattern making Layout & fabric estimation Cutting, tailoring & finishing of garments for children, ladies & gents.
- 5). Alteration, defects & remedies to fitting problems.
- 6). Skill to construct professional looking garments
- 7). Enhancing employability& entrepreneur skills

This course will enable a learner to understand the different aspects of pattern making and tailoring in a shorter time frame.

#### Syllabus

| Sr.        |                                                                                                                                                                                                                                                                                                                                                                                   | Lectures       |                |
|------------|-----------------------------------------------------------------------------------------------------------------------------------------------------------------------------------------------------------------------------------------------------------------------------------------------------------------------------------------------------------------------------------|----------------|----------------|
| Sr.<br>No. | Units                                                                                                                                                                                                                                                                                                                                                                             | Theory<br>(20) | Practical (40) |
| 1.         | <ul> <li>knowledge &amp; training in Use of tools and techniques<br/>of Tailoring</li> <li>equipment used in tailoring trade Sewing terminology</li> <li>Measurement Techniques</li> <li>Paper cutting and garment cutting</li> </ul>                                                                                                                                             | 8              | 10             |
| 2.         | <ul> <li>Calculations and Drafting Patterns</li> <li>Method to Fold the Fabric for Patterns</li> <li>Terms used in Tailoring</li> </ul>                                                                                                                                                                                                                                           | 6              | 05             |
| 3.         | <ul> <li>Jabala (A top for a new born child or a Small kid)</li> <li>Frock Petticoat</li> <li>Summer frock</li> <li>Umbrella Skirt</li> <li>Saree Petticoat</li> <li>Plain Blouse</li> <li>Cut blouse with Plain Sleeve</li> <li>Cut Blouse with Puff Sleeve</li> <li>Types of necks ,collars and patterns.</li> <li>Saree blouse with lining</li> <li>Salwar / Kameez</li> </ul> | 5              | 25             |